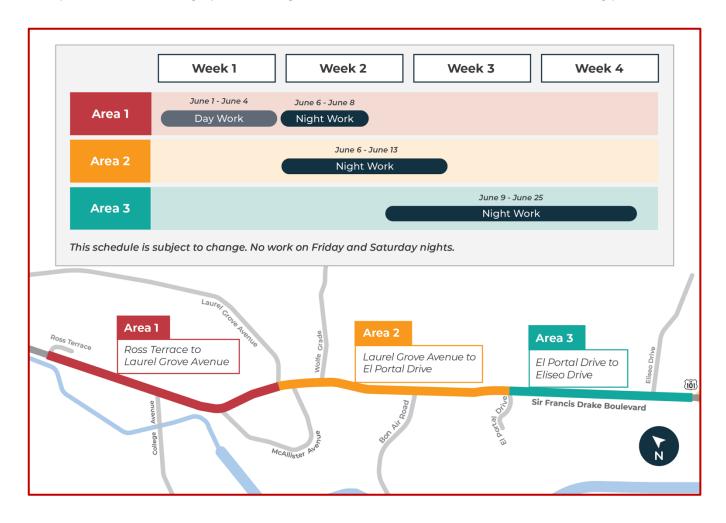

Here is the approximate schedule of work\* for all three areas of Sir Francis Drake Boulevard:

- Area 1: Ross Terrace to Laurel Grove Avenue
  - o Daytime work: June 1<sup>st</sup> June 4<sup>th</sup>
  - o Start of night work: June 6<sup>th</sup> June 8<sup>th</sup>
- Area 2: Laurel Grove Avenue to El Portal Drive
  - Night work: June 6<sup>th</sup> June 13<sup>th</sup>
- Area 3: El Portal Drive to Eliseo Drive
  - Night work: June 9<sup>th</sup> June 25<sup>th</sup>

\*This schedule is subject to change. No work on Friday and Saturday nights

To receive updates throughout the construction process and for more information on Upgrade the Drake, please visit the project website at <u>www.upgradethedrake.com</u>. For questions or concerns, please call the project hotline at (415) 688-7613 or email the project team at <u>info@upgradethedrake.com</u>.

## Night Work Alert

**Paving Operations** 

Please drive carefully through the construction area. The project team thanks you for your patience. Below is a graphic showing where and when the construction work is taking place.